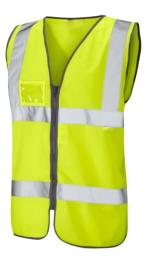

## HI VISIBILITY WORKWEAR : HT-SUPV120Y

**Description :** Executive Vest offers a multitude of useful features alongside certified hi-vis protection. Sporting deep armholes and a generous fit, the Executive Vest can be worn over the top of jackets and blazers - perfect for layering. Ideal for staying visible on-site, the Executive Vest can be used for a range of tasks from security to construction.

2 Band & Brace Reflective Sideloading ID pocket Front Zip Fastening .

## Fabric :120Gsm, 100% Polyester

- Ideal For : Construction, Driving, Security, Event Marshalling etc.
- **Size:** S, M, L, XL, 2XL, 3XL
- Packing: 10 in a bag , 100 in cartoon