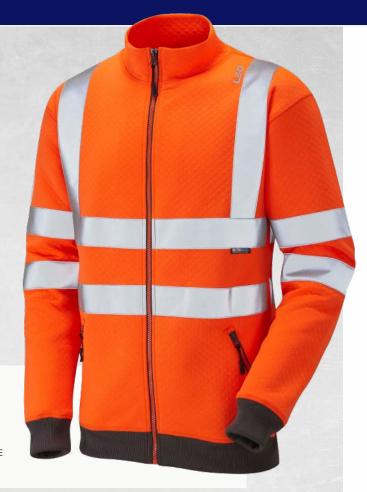

## LIBBATON

TRACK TOP (ECOVIZ®) CODE: SS03-O-LEO

## WHY THE LIBBATON?

The Libbaton feels as good to wear as it looks! The diamond quilt fabric is warm and comfortable, whilst the contrast zips set this design apart from the rest.

ISO 20471 CLASS 3

**DURABLE FABRIC** 

## **FEATURES**

- > 310gsm 50% Ecoviz PC recycled polyester, 50% cotton for comfort against the skin
- > Grey trim
- > Ribbed cuffs and hem
- > 2 zipped front pockets with pullers
- > Chunky front zip fastener with puller
- > Stand up collar

**FABRIC** 310gsm EcoViz® PC 50% recycled polyester 50% cotton

Retromax®+ stretch reflective tape

also available in

WWW.LEOWORKWEAR.COM