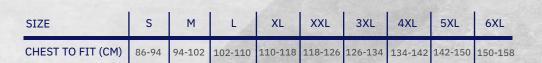

## LIBBATON

TRACK TOP (ECOVIZ®) CODE: SS03-O-LEO



## WHY THE LIBBATON?

The Libbaton feels as good to wear as it looks! The diamond quilt fabric is warm and comfortable, whilst the contrast zips set this design apart from the rest.







ISO 20471 CLASS 3

















**DURABLE FABRIC** 



COMFORTABLE COTTON

## **FEATURES**

- > 310gsm 50% Ecoviz PC recycled polyester, 50% cotton for comfort against the skin
- > Grey trim
- > Ribbed cuffs and hem
- > 2 zipped front pockets with pullers
- > Chunky front zip fastener with puller
- > Stand up collar



**FABRIC** 310gsm EcoViz® PC 50% recycled polyester 50% cotton



Retromax®+ stretch reflective tape















also available in











WWW.LEOWORKWEAR.COM