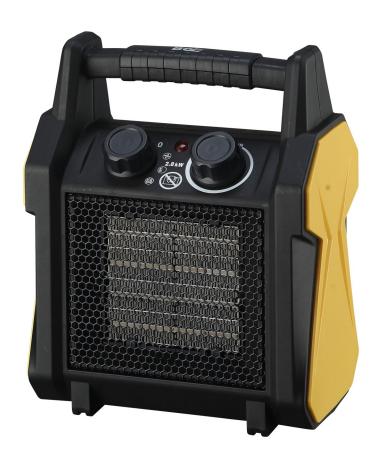

## BB-FH216 2.8KW TILTING WORKSHOP PTC FAN HEATER

## **SPECIFICATION**

This compact unit features a ceramic PTC heating element that is highly efficient, providing instant heat on start-up. Coupled with the powerful fan, it will distribute heat over a large area & the 2 preset heat settings make the heater extremely economical, as the maximum output can be set at either 1.9kW or 2.8kW. For added safety, the heater has a self-resetting thermal cut-out & tip-over protection that switches the unit off if it is knocked over. It is suitable for use in any room & is ideal for use in homes, garages, warehouses or workshops.

Approx Size: 234 x 130 x 284mm 3 Heat Settings: 7/1900/2800W

Heating Area: 28m Max Heat Output: 9,953.6 BTU/hour Voltage: 220-240V~50Hz UKCA/CE

PRICE

BARCODE 5017403 146629

CARTON QTY 1/0 Pc

PACKAGING Colour Box