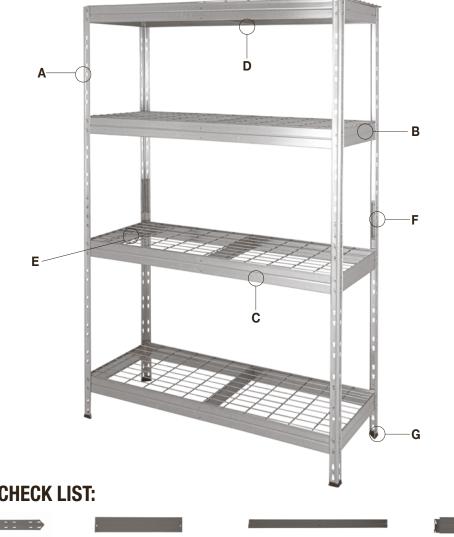

### **COMPONENTS CHECK LIST:**

**(E)** WIRE MESH DECK Quantity: 1 Per Level

**(B**) SIDE BEAM Quantity: 2 Per Level

UPRIGHT CONNECTOR Quantity: 8

 $(\mathbf{C})$ FRONT & BACK BEAM Quantity: 2 Per Level

 $(\mathbf{D})$ CENTRE SUPPORT Quantity: 1 1 Per Level