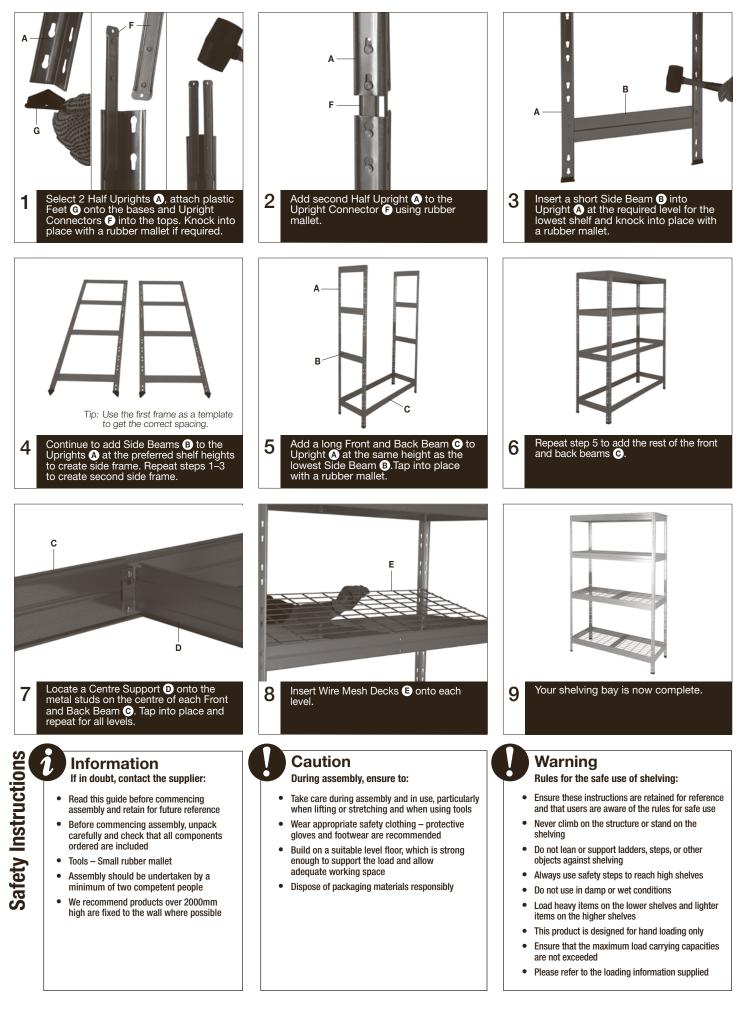

Maximum permitted shelf capacities are based on UDL<sup>+</sup>.

IF YOU ARE IN ANY DOUBT REGARDING LOAD CAPACITIES. PLEASE CONTACT YOUR SUPPLIER

<sup>†</sup>UDL = Uniformly Distributed Load

If you have any missing components please take note of the part name and contact your supplier.