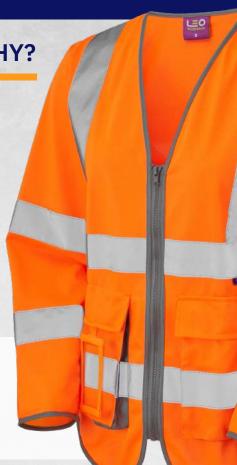

## BEAWORTHY

**WOMEN'S SUPERIOR WAISTCOAT** CODE: SL12-O-LEO

## WHY THE BEAWORTHY?

A sleeved waistcoat specifically designed for a woman. A great fit combines with a host of practical storage solutions make the Beaworthy perfect for a variety of working environments

## **FEATURES**

- > 100% knitted polyester
- > Grey trim
- > Zip fastener
- > Scooped sides allowing pocket access
- > 2 front bellowed multi-functional storage pockets
- > Cuff-adjuster

\*Sizes XS-M certified to ISO 20471 Class 2, Sizes L-6XL certified to ISO 20471 Class 3