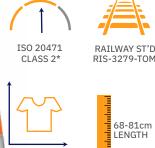

## **FEATURES**

- > 100% knitted polyester
- > Grey trim
- > Zip fastener
- > Scooped sides allowing pocket access
- > 2 front bellowed multi-functional storage pockets
- > Cuff-adjuster

\*Sizes XS-M certified to ISO 20471 Class 2, Sizes L-6XL certified to ISO 20471 Class 3

TAPE Retromax® reflective tape

|       | SIZE        | XS    | S     | М     | L     | XL     | XXL     | 3XL     | 4XL     | 5XL     | 6XL     |
|-------|-------------|-------|-------|-------|-------|--------|---------|---------|---------|---------|---------|
| UK WO | MEN'S SIZE  | 8     | 10    | 12    | 14    | 16     | 18      | 20      | 22      | 24      | 26      |
| CHEST | TO FIT (CM) | 69-76 | 76-83 | 83-90 | 90-97 | 97-104 | 104-111 | 111-118 | 118-125 | 125-132 | 132-139 |