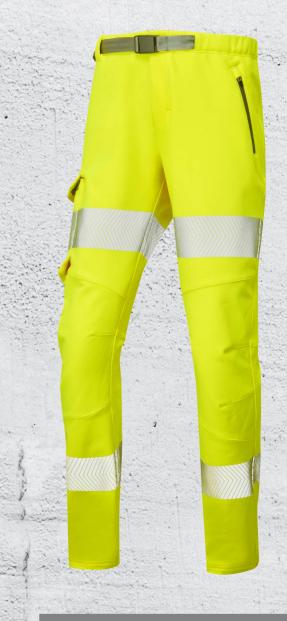

## **STARCROSS**

ISO 20471 CLASS 2 WOMEN'S STRETCH WORK TROUSER

## Code: WTL01-Y

Specifically designed to fit the female wearer |
Stretch fabric aids freedom of movement |
Comfortable, durable and functional |
Soft polar fleece against the skin | YKK zip fly |
Contoured waistband and articulated knees for improved freedom of movement |

## **SPECIFICATION**

**FABRIC** 

91% 2-layer Rip-Stop Softshell with Water Repellent Finish & Polar Fleece Backing,

9%Spandex

COLOUR = H

Hi-Vis Yellow

**FASTENER** 

YKK Fly & Front Button Closure

SIZES

XS-4XL/5XL (8-24 UK Women's)

Short Leg: Length 28"

Regular Leg: Length 31"

**FEATURES** 

Elasticated Waistband with Adjustable Belt

Zip-Fastened Front Pockets

Rear Patch Pocket

Articulated Knees

75mm Chevron Segmented Reflective Tape

Contoured Waistband

Bellowed Cargo Pocket

**NOTES** 

Also Available in Orange