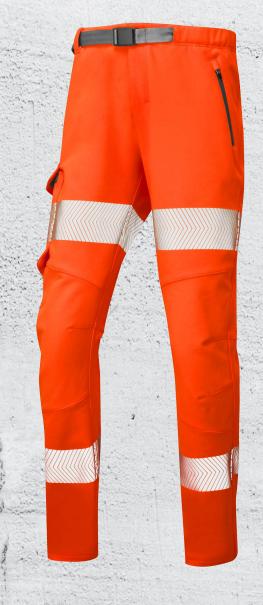

## Code: WTL01-O

Specifically designed to fit the female wearer Stretch fabric aids freedom of movement Comfortable, durable and functional Soft polar fleece against the skin | YKK zip fly Contoured waistband and articulated knees for improved freedom of movement

SIZES XXS-3XL/4XL (8-24 UK Women's)

Short Leg: Length 28"

Regular Leg: Length 31"

**FEATURES** Elasticated Waistband with Adjustable Belt

**Zip-Fastened Front Pockets** 

Rear Patch Pocket

**Articulated Knees** 

75mm Chevron Segmented Reflective Tape

Contoured Waistband

= Bellowed Cargo Pocket

Also Available in Yellow **NOTES** 

| Size              | xxs   | XS/S  | M/L   | XL/2XL | 3XL/4XL |
|-------------------|-------|-------|-------|--------|---------|
| UK Women's Size   | 6     | 8-10  | 12-14 | 16-18  | 20-22   |
| Waist to fit (CM) | 56-62 | 62-74 | 74-90 | 90-106 | 106-122 |