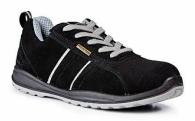

## **TECHNICAL SPECIFICATION**

**Belmont Safety Ltd** 

Belmont Safety Ltd, manufacturer of the below referenced product hereby declares that the product:

Style: ST222BG

Description: Black Suede Safety Trainer SB SRC

**Upper:** High Quality Suede Upper

Sole: Dual Density Polyurethane Sole

Toe Cap: 200 Joules Steel Toe Cap

Midsole: N/A

Available Sizes: 3-13(inc 6.5)

Other: Comfort Mesh Lining & Footbed

Soft Full Padded Tongue Slip Resistance to SRC (Country of Origin is China) Weight of Half Pair is 460g