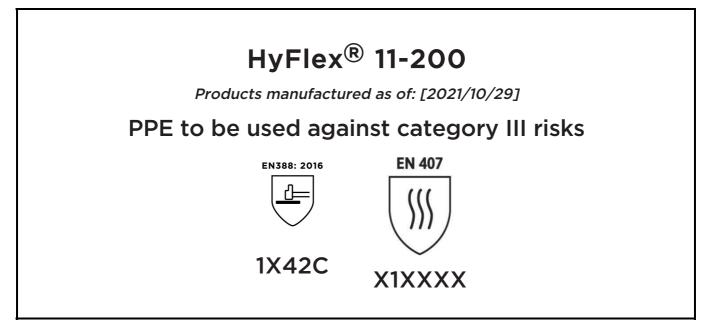

# **EU DECLARATION OF CONFORMITY**

The Manufacturer ANSELL HEALTHCARE EUROPE N.V. RIVERSIDE BUSINESS PARK, BLOCK J BOULEVARD INTERNATIONAL 55 B-1070 BRUSSELS BELGIUM

declares under his sole responsibility, that the PPE described hereafter:

is in conformity with the provisions of Regulation (EU) 2016/425 and with the standards EN 388:2016 +A1:2018, EN407:2020, EN ISO 21420:2020 and is identical to the PPE which is subject to the EU-Type examination (Module B, Annex V of the Regulation), under certificate number 032/2021/1108, issued by the Notified Body:

### CENTEXBEL (0493) TECHNOLOGIEPARK 70 B-9052 ZWIJNAARDE BELGIUM

and is subject to the procedure set out in Annex VII (Module C2) of the Regulation under the supervision of the Notified Body:

CENTEXBEL (0493) TECHNOLOGIEPARK 70 B-9052 ZWIJNAARDE BELGIUM

Stor On

Guido Van Duren Director - Regulatory affairs Ansell

Place: Brussels Date: 2021/10/29