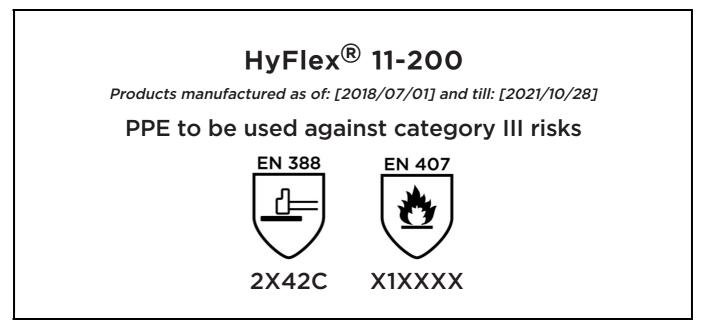

# **EU DECLARATION OF CONFORMITY**

The Manufacturer ANSELL HEALTHCARE EUROPE N.V. RIVERSIDE BUSINESS PARK, BLOCK J BOULEVARD INTERNATIONAL 55 B-1070 BRUSSELS BELGIUM

declares under his sole responsibility, that the PPE described hereafter:

is in conformity with the provisions of Regulation (EU) 2016/425 and with the standards EN 388:2016, EN 407:2004, EN 420:2003 + A1:2009 and is identical to the PPE which is subject to the EU-Type examination (Module B, Annex V of the Regulation), under certificate number 032/2018/1111, issued by the Notified Body:

### CENTEXBEL (0493) TECHNOLOGIEPARK 70 B-9052 ZWIJNAARDE BELGIUM

and is subject to the procedure set out in Annex VII (Module C2) of the Regulation under the supervision of the Notified Body:

CENTEXBEL (0493) TECHNOLOGIEPARK 70 B-9052 ZWIJNAARDE BELGIUM

Stor On

Guido Van Duren Director - Regulatory affairs Ansell

Place: Brussels Date: 2018/07/01