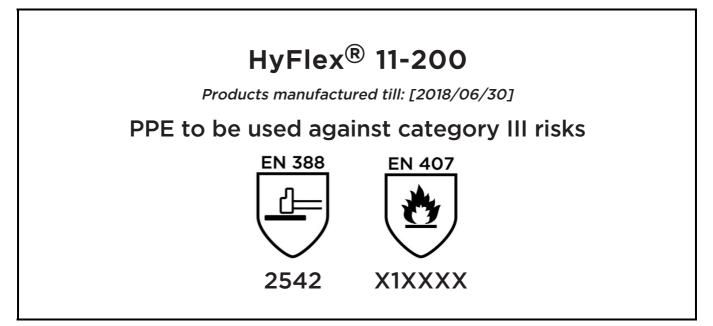

### **EU DECLARATION OF CONFORMITY**

The Manufacturer ANSELL HEALTHCARE EUROPE N.V. RIVERSIDE BUSINESS PARK, BLOCK J BOULEVARD INTERNATIONAL 55 B-1070 BRUSSELS BELGIUM

declares under his sole responsibility, that the PPE described hereafter:

is in conformity with the provisions of Regulation (EU) 2016/425 and with the standards EN 388:2003, EN 407:2004, EN 420:2003 + A1:2009 and is identical to the PPE which is subject to the EC Type examination; under certificate number 03212995 issued by the Notified Body:

CENTEXBEL (0493) TECHNOLOGIEPARK 70 B-9052 ZWIJNAARDE BELGIUM

and is subject to the procedure set out in Annex VII (Module C2) of the Regulation under the supervision of the Notified Body:

CENTEXBEL (0493) TECHNOLOGIEPARK 70 B-9052 ZWIJNAARDE BELGIUM

Stor On

Guido Van Duren Director - Regulatory affairs Ansell

Place: Brussels Date: 2012/12/17