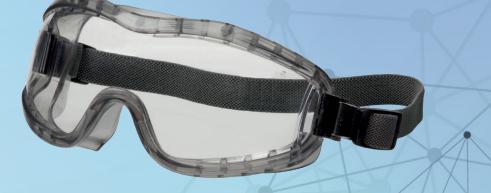

## MCR

Stryker is a sealed unit goggle designed for multiple end-users and applications. It features anti-mist coating and an indirect venting system. The easily adjustable strap ensures optimum fit for all users.

## • Sealed unit goggle for reliable protection

- Anti-Mist coating
- Indirect venting system allows for skin breathability
- Wide coverage for unrestricted vision
- Soft and secure face seal
- Adjustable strap for positioning and optimum fit
- Lightweight and extremely comfortable