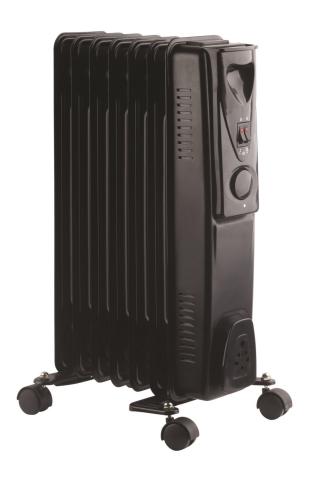

## BB-OR110 1.5KW 7 FIN BLACK SLIMLINE OIL FILLED RADIATOR

## **SPECIFICATION**

This modern, black slimline radiator will fit into any home or office. It is manufactured with an adjustable thermostat; 7 fins; 3 heat settings; simple controls; cord and plug storage; carry handle & castors for easy portability & movement & an easy to clean surface. It is ideal for providing a large amount of heat over a sustained period & great for use during cold weather in both winter & summer months.