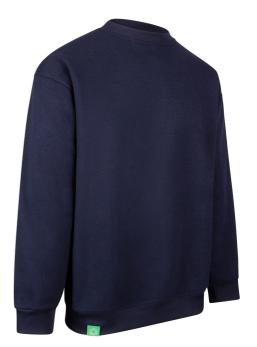

## **Beeswift Envirowear Recyclable Sweatshirt**

**Product Code** 

**EWCSSBL** 

Available in Colours

Black EWCSSBL

Navy Blue EWCSSN

50 + UV Protection

Recyclable through approved facility

- 280gsm GRS certified 100% recycled Polyester Sweat Fabric with wicking hydrophobic inner face for rapid moisture dispersion. Recycled 100% polyester trims.
- Recycled polyester trims.
- UPF 50+ ultraviolet sun protection factor.
- CTF Infinitee logo, Designed To Be Recycled through Project Re:Claim.
- Retro reflective Envirowear branding