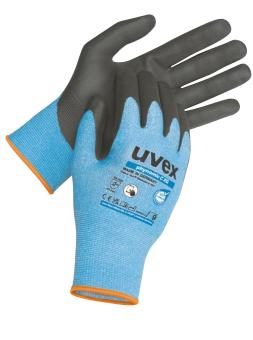

## Product data sheet for uvex phynomic

CEPROT VOM MSTITUT CODEFIN

MADE IN GERMANY

The best grip in oily conditions in its class. The Xtra Grip coating ensures excellent grip in oily areas and a long service life of the glove. For increased sustainability and safety. uvex phynomic cut protection gloves come from our carbon-neutral production in Germany. They feel like a second skin, are sensitive and meet the highest requirements for protecting your health (proDERM®). Thanks to touchscreen compatibility with all common screens, tablets and mobile phones, there is no need to take off the uvex phynomic C XG.

## Suitability for industrial working environments

· Suitable for damp and oily work environments

| Material number                               | 60047                                                                            |
|-----------------------------------------------|----------------------------------------------------------------------------------|
| Sizes                                         | 6,7,8,9,10,11,12                                                                 |
| Standard                                      | EN ISO 21420:2020,<br>EN 388:2016 + A1:2018                                      |
| Performance classes in accordance with EN 388 |                                                                                  |
| Outer material                                | High-performance polyethylene<br>(HPPE), Fibreglass, Polyamide (PA),<br>Elastane |
| Coating                                       | Aqua-polymer Xtra Grip foam                                                      |
| Coating surface area                          | Fingers, Fingertips, Palm                                                        |
| Туре                                          | With knitted cuff                                                                |
| Colour                                        | Blue, Black                                                                      |