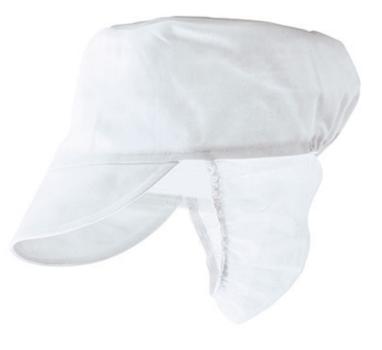

## S896 - Snood Cap

Collection: Chefswear Range: Chefswear Shell Fabric: Kingsmill Cotton: 100% Cotton Inner Pack: 12 Outer Carton: 144

## **Product information**

Designed specifically for catering environments, the Snood Cap is a perfect choice when working with food. The back neck snood offers excellent hair coverage whilst the elastic back allows for a comfortable fit.

### **Features**

- Made from 100% cotton fabric for added comfort and breathability
- Cooling mesh fabric for increased breathability
- Elastic back to keep hair secure

**PRODUCT SPECIFICATION & TECHNICAL DATASHEET** 