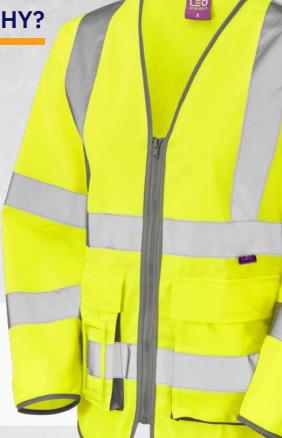

## WHY THE BEAWORTHY?

A sleeved waistcoat specifically designed for a woman. A great fit combines with a host of practical storage solutions make the Beaworthy perfect for a variety of working environments

## **FEATURES**

- > 100% knitted polyester
- > Grey trim
- > Zip fastener
- > Scooped sides allowing pocket access
- > 2 front bellowed multi-functional storage pockets
- > Cuff-adjuster

\*Sizes XS-M certified to ISO 20471 Class 2, Sizes L-6XL certified to ISO 20471 Class 3