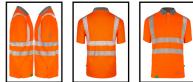

## **Beeswift Envirowear Hi-vis Short Sleeve Recyclable Polo Shirt**

A clothing revolution is changing the way garments are made and how wearers interact with brands. Envirowear has been designed to be recycled - using only mono-fibre design principles, each fabric, trim and accessory is carefully selected to ensure recyclability.

- 100% Recycled polyester "Bird Eye" fabric.
- 160gsm fabric weight
- 3 Button placket.
- Grey trim to collar and cuffs.
- Hex patterned heatseal Retro-Reflective tape for comfort and flexability.
- UV Protective SPF40, "EN 13758-1 Part 1: Method of test for apparel fabrics."
- Global Recycled Standard Certificated
- Tested to 50 washes
- Conforms to EN ISO 20471 Class 2 High Visibility
- RIS-3279-TOM Railway use certified.