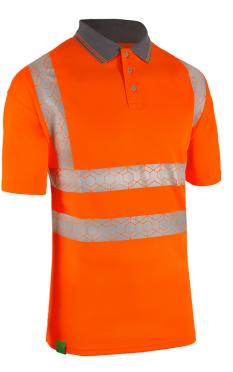

## **Beeswift Envirowear Hi-vis Short Sleeve Recyclable Polo Shirt**

A clothing revolution is changing the way garments are made and how wearers interact with brands. Envirowear has been designed to be recycled - using only mono-fibre design principles, each fabric, trim and accessory is carefully selected to ensure recyclability.

- 100% Recycled polyester "Bird Eye" fabric.
- 160gsm fabric weight
- 3 Button placket.
- Grey trim to collar and cuffs.
- Hex patterned heatseal Retro-Reflective tape for comfort and flexability.
- UV Protective SPF40, "EN 13758-1 Part 1: Method of test for apparel fabrics."
- Global Recycled Standard Certificated
- Tested to 50 washes
- Conforms to EN ISO 20471 Class 2 High Visibility
- RIS-3279-TOM Railway use certified.