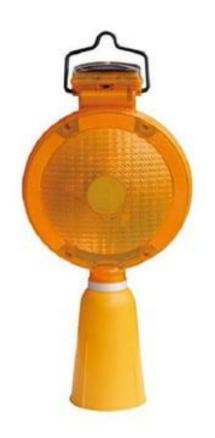

www.thesafetysupplycompany.co.uk

Way4Now - Solar Powered Roadsafe Traffic Cone Amber LED Barricade Light

## **Product CODE: SHU-CL-1Y**

Barricade light to enhance visibility and make your work zone area safer for workers and drivers. Our barricade lights can be fastened on top of traffic cones to help ensure the safety of all vehicles, pedestrians, bikers and construction workers.

It has similar base as cone topper, just put it on the top of traffic cone. It is powered by the solar panel. It will start to flash when it's getting dark and re-charge in the day.

Made in China.

## **Features:**

Material: PS+PPLight source: 6pcsLED color: Amber

Working modes: FlashingFlash rate: 60±5 times/min

Solar panel: 0.4W

• Battery: 2.4V 600mAh Ni-MH Battery