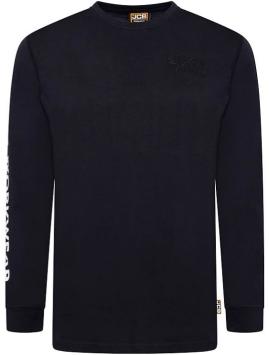

## JCB Workwear Banner Long Sleeve T-Shirt

MEN'S CLOTHES FOR WORKWEAR: The high-quality composition of this mens clothing piece has a ribbed collar and cuffs with a contrast reinforced stitching over the shoulder. There is the iconic JCB logo down the right arm along with a gel print JCB logo to the left chest.