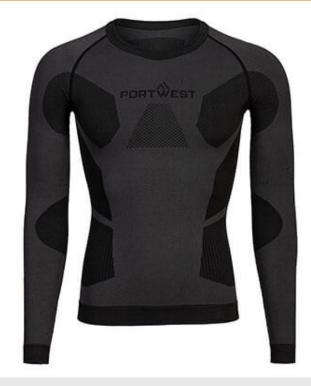

## B173 - Dynamic Air Baselayer Top

**Collection:** Baselayer **Range:** Underwear **Outer Carton:** 60

#### **Product information**

The DynamicAir Baselayer Top is made out of our innovative moisture wicking fabric, that repels moisture away from the skin, with contrast stitching and seamless panelling for a modern design. The top is close fitting for optimal wicking performance and suitable for multi-season use.

#### **Features**

- Wicking, cooling and drying capabilities
- Seamless body mapped panelling for breathability and comfort
- Provides insulation and thermal protection
- Fast drying
- Contrast colour stitching for added style
- Designed with a comfort fit
- Breathable, high-wicking, moisture management
- Retail box which aids presentation for retail sales
- New style
- Breathable fabric to draw moisture away from the body keeping the wearer cool, dry and comfortable