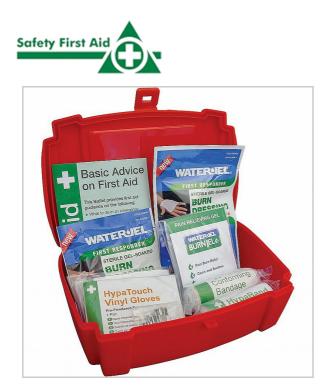

## Evolution Plus Water-Jel Burns Kit (Small)

- Comprehensive professional burns kits for any environment
- Designed for workplaces at high risk of burn injuries
- Supplied in a premium Evolution case with quick release wall-mounting bracket
- Includes Water-Jel dressings, the professional's choice to ensure the best treatment for burn injuries
- Kit Dimensions: 15cm x 23cm x 8cm

Evolution Plus Water-Jel Burns Kits is a comprehensive professional burns kit for any environment and comes with quick release wall fixing bracket and kit identification label. The kit contains a variety of products specially designed for the treatment of burn injuries and includes Water-Jel dressings. Water-Jel dressings are the professional's choice to ensure the best treatment for burns injuries. Water-Jel Burn Dressings provide fast, one-step relief for emergency first aid when someone has been burned. The dressing stops burn progression and cools the skin, relieves pain and protects against airborne contamination. The contents can be organised inside the kit on the adjustable shelves in order to recognise the products faster in case of an emergency. Evolution Plus Water-Jel Burns Kits are available in three sizes (small, medium and large) and the medium and large kits also include clothing cutters for rapid removal of clothing from the burn site. The contents are supplied in a robust, durable Evolution Case. The case has great portability and can be wall mounted with the help of the bracket for better storage as well as for creating a self-supporting workbench to work on. The kit identification label helps in identifying that the kit has been removed from its place. Evolution Plus Water-Jel Burns Kits comes in red colour for easy identification and has a white cross and "Burns Kit" marking on the case for easier recognition in case of an emergency Evolution Plus Water-Jel Burns Kits is used by the majority of fire and ambulance services

| Items                                                | Qty |
|------------------------------------------------------|-----|
| First Aid Guidance Leaflet                           | 1   |
| Water-Jel <sup>®</sup> Burn Dressing,<br>5cm x 15cm  | 1   |
| Water-Jel <sup>®</sup> Burn Dressing,<br>10cm × 10cm | 1   |
| Water-Jel <sup>®</sup> BurnJel Sachets, 4g           | 3   |
| HypaBand Safety Pins                                 | 12  |
| HypaBand Conforming Bandages                         | 2   |
| HypaTouch Disposable Gloves<br>(Pair)                | 2   |