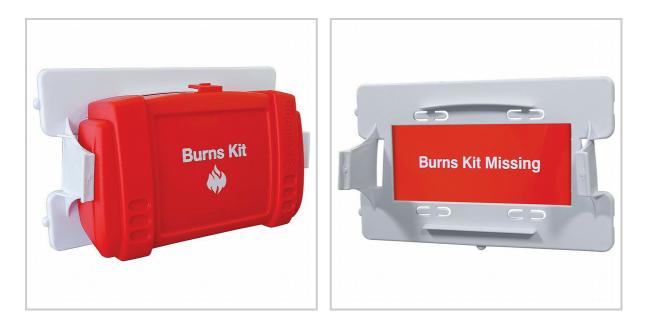

Evolution Plus Water-Jel Burns Kits is a comprehensive professional burns kit for any environment and comes with quick release wall fixing bracket and kit identification label. The kit contains a variety of products specially designed for the treatment of burn injuries and includes Water-Jel dressings. Water-Jel dressings are the professional's choice to ensure the best treatment for burns injuries. Water-Jel Burn Dressings provide fast, one-step relief for emergency first aid when someone has been burned. The dressing stops burn progression and cools the skin, relieves pain and protects against airborne contamination. The contents can be organised inside the kit on the adjustable shelves in order to recognise the products faster in case of an emergency. Evolution Plus Water-Jel Burns Kits are available in three sizes (small, medium and large) and the medium and large kits also include clothing cutters for rapid removal of clothing from the burn site. The contents are supplied in a robust, durable Evolution Case. The case has great portability and can be wall mounted with the help of the bracket for better storage as well as for creating a self-supporting workbench to work on. The kit identification label helps in identifying that the kit has been removed from its place. Evolution Plus Water-Jel Burns Kits comes in red colour for easy identification and has a white cross and "Burns Kit" marking on the case for easier recognition in case of an emergency Evolution Plus Water-Jel Burns Kits is used by the majority of fire and ambulance services