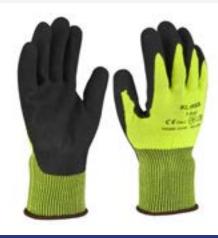

# T - 310

### DESCRIPTION

- The Klass T-310 is an ideal glove for handling tasks in both dry or wet environments.
- The double latex coating and polyester liner offers high grip, protection and comfort.
- The thin liner also makes this glove perfect for handling intricate tasks where sensitivity is needed.

## Product Information

Polyester **Material** 

Latex, palm coated

Colour Yellow

Packaging 144 pairs per box / 12 pairs per bag

7-11 Sizes