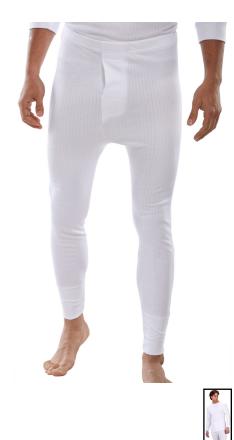

## Beeswift Thermal Long John

## Thermal long John Trousers

Perfect for outdoors or cold environments this base layer provides the wearer an additional source of warmth, while still allowing the body to breath and enabling a full range of movement. A comfortable fit that is close to the body and virtually unnoticeable under everyday work clothing.