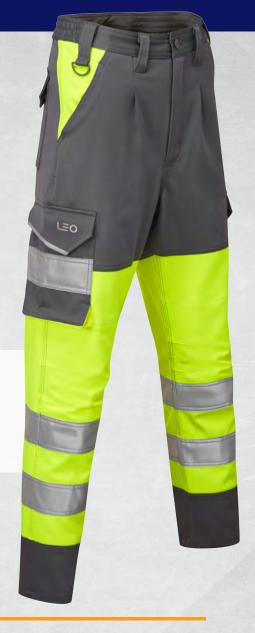

## BECKAMOOR

WOMEN'S STRETCH POLY/COTTON CARGO TROUSER (ECOVIZ®) CODE: CL04-Y/GY-LEO

## WHY THE BECKAMOOR?

The Beckamoor is a cargo trouser with fantastic stretch properties, with lots of pocket space to help you do your job.

STRETCH **FABRIC** 

RECYCLED **BOTTLES** 

50 WASH **CYCLES** 

## **FEATURES**

- > Improved fit combined with stretch fabric provides excellent comfort and freedom of movement
- Retromax+ Premium reflective tape
- Made from 14 recycled plastic bottles
- Triple-stitched main seams & quadruple stitched reflective tape
- > Part-elasticated waistband with D-ring tethering point
- > Articulated knee for improved movement with internal knee pad pocket
- > Large, reinforced cargo pockets, Velcro® brand fastened with reflective tipping
- > 7 belt loops
- > Brushed tricot inner waistband for extra comfort
- > Certified to 50 wash cycles