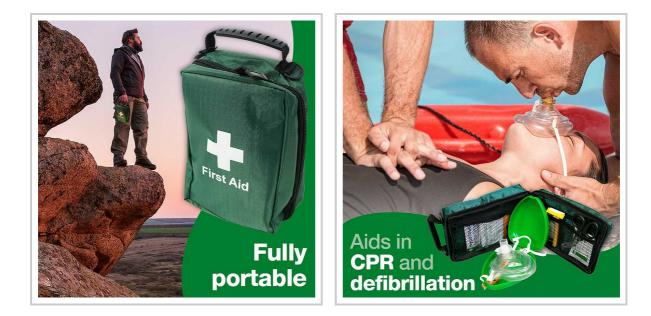

## **AED Responder Kit**

- Emergency CPR Response KitPrepares a casualty for safe CPR and defibrillation
- •
- Supplied in a portable zip bag Attachable to an AED or belt loop ٠
- Kit Dimensions: 13cm x 8cm x 20cm

The AED Responder Kit is a comprehensive emergency CPR and defibrillation response kit. It contains all the essential equipment to safely perform defibrillation and CPR including an emergency foil blanket, gloves, a face mask, clothing scissors and moist wipes. The kit is delivered in a portable zip bag that can be attached to a belt loop or directly to the AED for convenience.