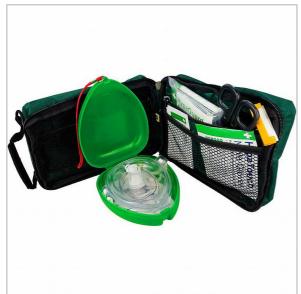

## **AED Responder Kit**

- Emergency CPR Response KitPrepares a casualty for safe CPR and defibrillation
- •
- Supplied in a portable zip bag Attachable to an AED or belt loop ٠
- Kit Dimensions: 13cm x 8cm x 20cm

The AED Responder Kit is a comprehensive emergency CPR and defibrillation response kit. It contains all the essential equipment to safely perform defibrillation and CPR including an emergency foil blanket, gloves, a face mask, clothing scissors and moist wipes. The kit is delivered in a portable zip bag that can be attached to a belt loop or directly to the AED for convenience.