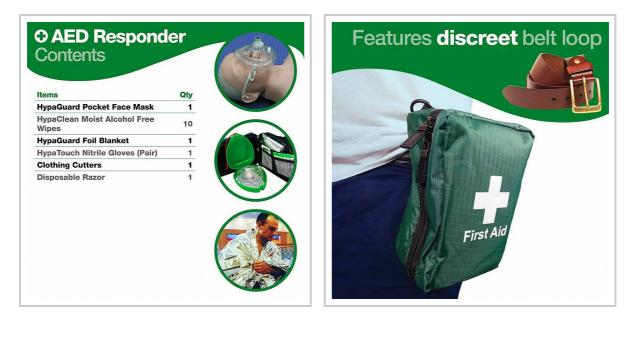

## **AED Responder Kit**

- Emergency CPR Response KitPrepares a casualty for safe CPR and defibrillation
- •
- Supplied in a portable zip bag Attachable to an AED or belt loop ٠
- Kit Dimensions: 13cm x 8cm x 20cm

The AED Responder Kit is a comprehensive emergency CPR and defibrillation response kit. It contains all the essential equipment to safely perform defibrillation and CPR including an emergency foil blanket, gloves, a face mask, clothing scissors and moist wipes. The kit is delivered in a portable zip bag that can be attached to a belt loop or directly to the AED for convenience.