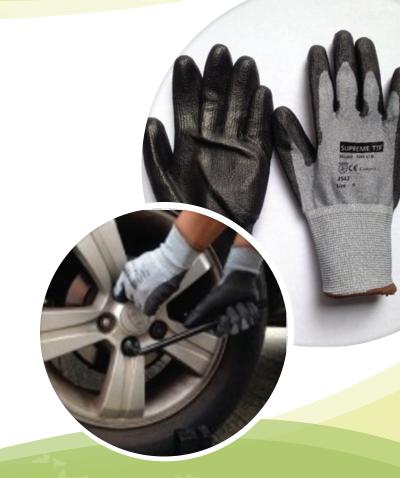

## PRODUCT INFORMATION SHEET GLOVE MODEL: 500 GB

Description: A Cut Level 5 Grey Liner glove made with cut resistant fiber, nylon and spandex

with black polyurethane coating on the palm and fingertips. This glove provides resistance to sharp edges and is ideal for glass handling. High abrasion levels making it strong and long lasting. This glove provides very good

Ideal For: Automotive/Mechanical Industry • Sheet Metal Handling • Construction

Packing: Individually Packed • 12 pairs in a bigger polybag • 120 pairs in a carton

Sizes Avilable: XS - 6 To XXL - 11