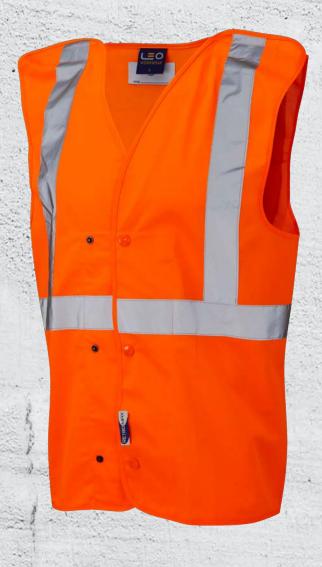

## **CHAPELTON**

ISO 20471 CLASS 2 UNDERGROUND WAISTCOAT

## Code: W18-O

Perfectly suited for working on or near the track side. Tear apart garment for protection against moving parts Certified to RIS-3279-TOM. Available in sizes S = 3XL

ISO 20471

RAILWAY ST'D RIS-3279-TOM

## **SPECIFICATION**

FABRIC = 100% Knitted Polyester

COLOUR = Hi-Vis Orange (RIS-3279-TOM)

TRIM = Orange FASTENER = Stud

LENGTH = 72 - 77cm

SIZES = S - 3XL

FEATURES = Quick Release Velcro Side & Shoulder Seams

NOTES = This garment has been designed to be worn over several layers of clothing and therefore

offers a very generous fit.