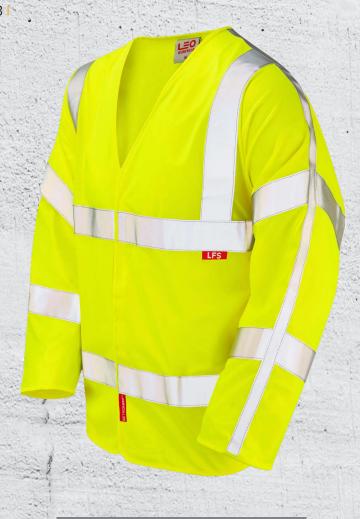

## **PARKHAM**

ISO 20471 CLASS 3 LFS SLEEVED WAISTCOAT

## Code: S11-Y

Conforms to ISO 20471 as well as international standard EN 14116:2015 for protection against heat and flames EN 14116 supersedes the Limited Flame Spread standard EN533

Covered seams to prevent flaming or molten debris Flame retardant Retromax reflective tape

## **SPECIFICATION**

= EN14116 Knitted Polyester **FABRIC** 

COLOUR = Hi-Vis Yellow

TRIM Yellow

FASTENER = Flame Retadant Velcro

= 77 - 82cm LENGTH SIZES = S - 6XL

FEATURES = Flame Retardant Reflective Tape

V-Neck Design

= Covered Seams to Prevent Flaming or

Molten Debris

Also Available in Orange NOTES

**CERTIFIED TO 25 WASH CYCLES** 

| Size              | Small | Medium | Large   | XL      | XXL     | 3XL     | 4XL     | 5XL     | 6XL     |
|-------------------|-------|--------|---------|---------|---------|---------|---------|---------|---------|
| Chest To Fit (cm) | 86-94 | 94-102 | 102-110 | 110-118 | 118-126 | 126-134 | 134-142 | 142-150 | 150-158 |
| Waist To Fit (cm) | 82-90 | 90-98  | 98-106  | 106-114 | 114-122 | 122-130 | 130-138 | 138-146 | 146-154 |