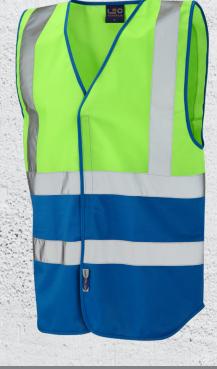

## PILTON

DUAL COLOUR REFLECTIVE WAISTCOAT (NON ISO 20471)

## Code: W05

Deeper arm holes than standard | Sizes XS-4XL stocked Part of a large range, comprising of multiple colour combinations Low rise at hip to offer pocket access

BOX QUANTITY **REFLECTIVE** TAPE

## **SPECIFICATION**

**FABRIC** = 100% Knitted Polyester

COLOUR Various

TRIM Coloured

**FASTENER** = Velcro

= 76cm LENGTH

SIZES = XS - 4XL

> Warning - These garments are sold for wearer identification purposes (stewarding/event management etc) and are not sold as a safety aid, they do not meet ISO 20471

Code: W05-LM/GN Colour: Lime/Green

Code: W05-LM/RD Colour: Lime/Red

Code: W05-LM/RO Colour: Lime/Royal

Code: W05-PK/LM Colour: Pink/Green

Code: W05-PK/RO Colour: Pink/Royal

Code: W05-SK/RO Colour: Sky/Royal