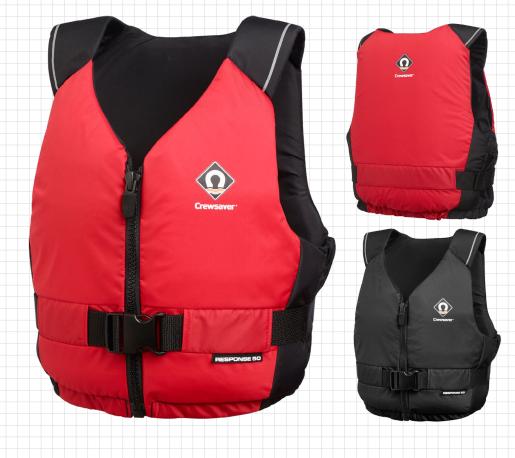

# **RESPONSE 50N**

The Response 50N provides an entry level buoyancy aid with an advanced contoured foam construction helping to ensure correct comfort and fit when worn. In addition the Response 50N houses an array of features including a centre zip, padded shoulder straps, adjustable waist, key pocket and reflective print detailing.

# **KEY FEATURES**

- Lightweight foam construction
- Reflective detailing
- Crotch straps on junior versions
- Adjustable waist belt with webbing channels
- Available in red and black options