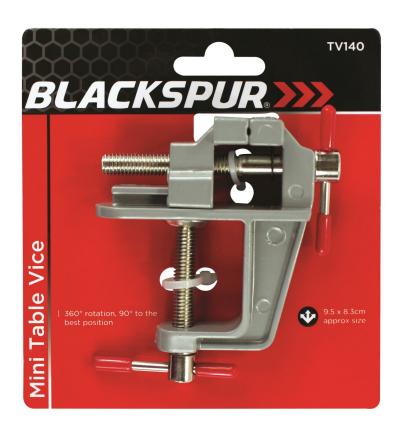

## BB-TV140 MINI TABLE VICE

## **SPECIFICATION**

This vice is manufactured from high quality aluminium alloy material. It is easy to use as it can be clamped where you need to work by simply turning the top bar to open & close the fixture to a desktop, & then turn the screw to firmly clamp any small objects to be processed. The maximum opening of the upper jaw of the vice is around 30mm, the maximum opening of the lower jaw is around 35mm & the maximum can clamp the surface is 3.5cm. It has  $360^{\circ}$  rotation with  $90^{\circ}$  to the best position. It is suitable for fixing jewellery, hobbies, model making & electronic products.

Approx Size: 9.5 x 8.3cm

PRICE

BARCODE 5017403 147008

CARTON OTY 48/12 Pcs APPROX ITEM WEIGHT 147

PACKAGING Carded