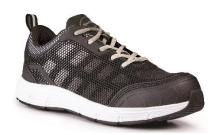

## TECHNICAL SPECIFICATION

**Belmont Safety Ltd** 

Belmont Safety Ltd, manufacturer of the below referenced product hereby declares that the product:

Style: ST296BG

Description: Black/White Mesh Safety Trainer SB SRC

Upper: KPU Mesh Upper

Sole: Lightweight Rubber/EVA Sole
Toe Cap: 200 Joules Steel Toe Cap

Midsole: N/A Available Sizes: 3-13

Other: TPU Toe Guard

**Comfort Mesh Lining** 

Comfort Footbed and Lining Soft Full Padded Tongue