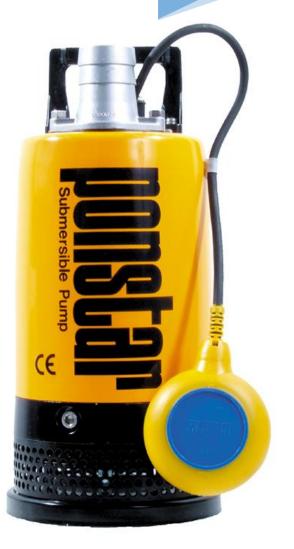

## PNSTRA – PONSTAR 2" SUB PUMP AUTO 110/240 VOLT

PB Ponstar pumps, heavy duty construction and unbeatable performance. Capacitor start, strong against muddy water and outstanding in power and endurance.

## **KEY FEATURES**

- 300l/m Max Flow
- 600 Watt Heavy Duty Motor
- Fitted With A Mac-3 Float For Auto Operation
- **Double Mechanical Seal**
- Suitable For Clean & Black Water Site Drainage
- 10m Cable Available In 110 Volt Or 240 Volt
- Weight 16kg