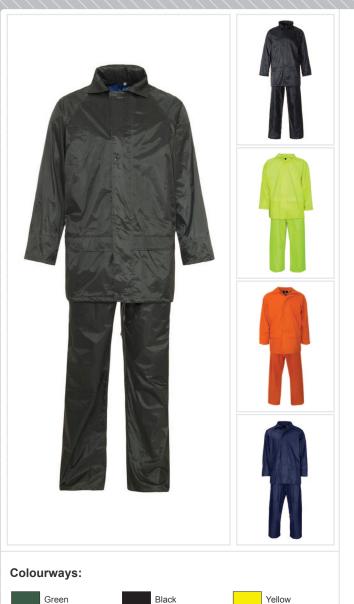

### Polyester/PVC Rainwear – Rainsuit

#### **Description:**

Our lightweight Polyester/PVC Rainwear suits offer great water resistance without need for bulky layering – perfect for a variety of wet weather tasks.

- Elasticated waist on trousers
- Heavy duty zipper front on jacket
- Front flap pockets on jacket
- Taped seams
- Adjustable ankle poppers
- Concealed hood
- Inner elasticated cuff

#### Fabric:

- Polyester/PVC
- Lightweight fabric
- Mesh lined back

#### Product Codes:

| 18331-7 | S - 4XL | Rainsuit - Green  |
|---------|---------|-------------------|
| 18361-7 | S - 4XL | Rainsuit - Black  |
| 18371-7 | S - 4XL | Rainsuit - Yellow |
| 18381-7 | S - 4XL | Rainsuit - Orange |
| 18391-7 | S - 4XL | Rainsuit - Navy   |