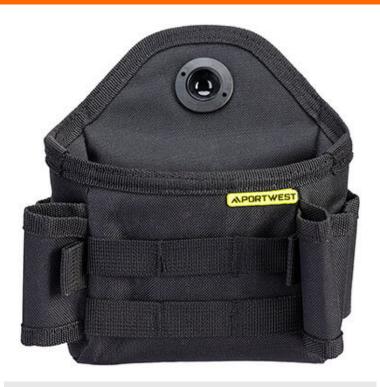

## **B921 - Modular Trouser Tape Pocket**

**Collection:** Tool Bags **Range:** Workwear

Materials: 100% Polyester

**Outer Carton:** 50

## **Product information**

Designed to fit with our Ultimate Modular 3-in-1 Trouser, this clip on modular trouser tape pocket is an essential storage solution.

#### **Features**

- Clip on tape pocket designed for use with BX321 3-in-1 modular trouser
- $\bullet$  Stores a tape measure and extra tools required