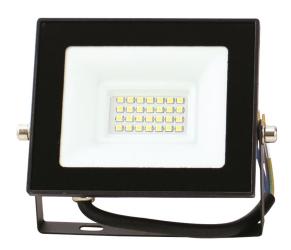

## **SPECIFICATION**

This floodlight is manufactured with an aluminium die-cast body with tempered glass plus LED chip complete with SMD bulbs & has a 120° beam angle. It also comes complete with a 15cm HO5RN-F3G\*1.0mm² cable. Ideal applications include gardens, security lighting & area floodlighting.

Power: 20W, AC220-240V~50/60Hz Light Colour: 6000-6500K (cool white)

LED Chip: SMD 2835, AC LED Chip Lumens: 1600

120 x 95 x 32mm

Linear Driver

PRICE £

**Approx Dimensions:** 

BARCODE 5017403 103868 CARTON QTY 24/0 Pcs APPROX ITEM WEIGHT 268g