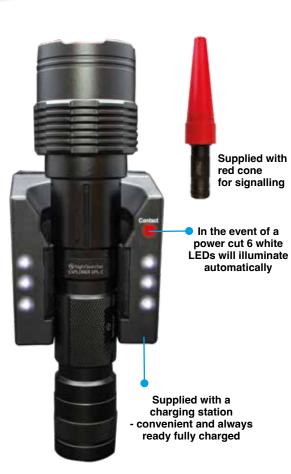

**Supplied with:** Li-ion battery, charging station, red cone and Fast Charging USB Type C Cable.

Optional Accessories: Vehicle charger: CHICEXPLORER-XML

Yellow cone: SPEXP-XML-CY