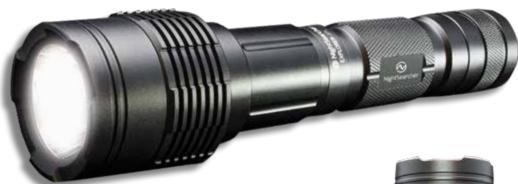

## **UPGRADED EXPLORER XPL-C**

1100 Lumens Heavy Duty, Rechargeable LED Flashlight with USB-C Port and Charging Station

The Explorer XPL-C is the upgraded version of the Explorer XPL. Now with a fast-charge USB C port and cable, the Explorer XPL-C is a lightweight, but tough LED flashlight that is suitable for domestic, security and emergency use. Supplied with a charging station that can be wall or vehicle mounted.

» 600 metres spot beam at full power

» 4 lighting modes including SOS mode

» Wall or vehicle mounted charging station

» Tough Type III hard anodised aluminium construction

» Rechargeable lithium battery

|       | Specification                                |
|-------|----------------------------------------------|
| 31/2  | 1100 Lumens                                  |
| (1)   | 1 - 12 hours runtime                         |
| 1,111 | IP65                                         |
| CODE  | NSEXPLORER-XPL-C - Previously: NSEXPLORERXPL |