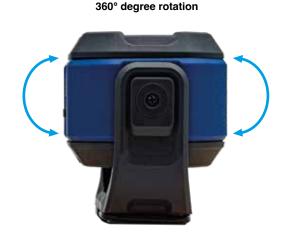

## **NEW DUO STAR**

550 Lumens Dual-Purpose, Rechargeable, Compact, Dual Led Spotlight And Floodlight In One Light

The new Duo Star is a compact spot light and LED floodlight that fits into the palm of your hand! Lightweight, yet highly powerful, the LED work light features a swivel head, hanging hook, and a magnetic base. These built-in mounting options makes the Duo Star a versatile, multifunctional light.

gnetic base

**Tripod mountable**