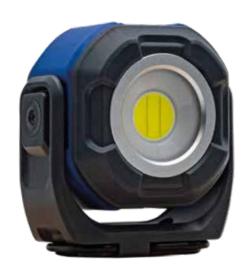

## **NEW DUO STAR**

550 Lumens Dual-Purpose, Rechargeable, Compact, Dual Led Spotlight And Floodlight In One Light

The new Duo Star is a compact spot light and LED floodlight that fits into the palm of your hand! Lightweight, yet highly powerful, the LED work light features a swivel head, hanging hook, and a magnetic base. These built-in mounting options makes the Duo Star a versatile, multifunctional light.

Wide Angled Flood Beam

Narrow Spot Beam

- » Compact Design
- » Dual LED spotlight and floodlight function
- » Fully adjustable lamp head for optimum illumination
- » 3 lighting modes
- » Rechargeable lithium battery
- » Fast charging USB Type C connection