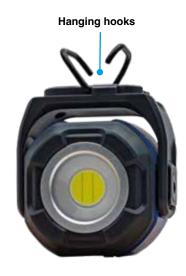

## **NEW DUO STAR**

550 Lumens Dual-Purpose, Rechargeable, Compact, Dual Led Spotlight And Floodlight In One Light

The new Duo Star is a compact spot light and LED floodlight that fits into the palm of your hand! Lightweight, yet highly powerful, the LED work light features a swivel head, hanging hook, and a magnetic base. These built-in mounting options makes the Duo Star a versatile, multifunctional light.