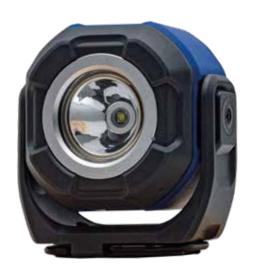

## **NEW DUO STAR**

550 Lumens Dual-Purpose, Rechargeable, Compact, Dual Led Spotlight And Floodlight In One Light

The new Duo Star is a compact spot light and LED floodlight that fits into the palm of your hand! Lightweight, yet highly powerful, the LED work light features a swivel head, hanging hook, and a magnetic base. These built-in mounting options makes the Duo Star a versatile, multifunctional light.

Wide Angled Flood Beam

Narrow Spot Beam

- » Compact Design
- » Dual LED spotlight and floodlight function
- » Fully adjustable lamp head for optimum illumination
- » 3 lighting modes
- » Rechargeable lithium battery
- » Fast charging USB Type C connection