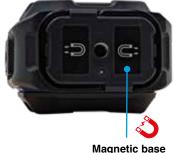

s into the palm of your hand! Lightweight, yet highly powerful, the LED work light features a swivel head, hanging hook, and a magnetic base. These built-in mounting options makes the Duo Star a versatile, multifunctional light.









Wide Angled Flood Beam







Narrow Spot Beam

- » Compact Design
- » Dual LED spotlight and floodlight function
- » Fully adjustable lamp head for optimum illumination
- » 3 lighting modes
- » Rechargeable lithium battery
- » Fast charging USB Type C connection

|      | Specification         |
|------|-----------------------|
| 31/2 | 550 Lumens            |
| (1)  | 4.5 - 9 hours runtime |
| **** | IPX4                  |
| CODE | NSDUOSTAR             |

Supplied with: Type C fast charging USB charger Optional Accessories: Vehicle charger: CHIC3.7





gnetic base



**Tripod mountable**