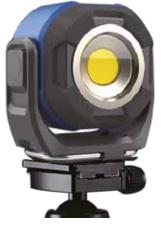

## **NEW DUO STAR**

550 Lumens Dual-Purpose, Rechargeable, Compact, Dual Led Spotlight And Floodlight In One Light

The new Duo Star is a compact spot light and LED floodlight that fits into the palm of your hand! Lightweight, yet highly powerful, the LED work light features a swivel head, hanging hook, and a magnetic base. These built-in mounting options makes the Duo Star a versatile, multifunctional light.

Wide Angled Flood Beam

Narrow Spot Beam

- » Compact Design
- » Dual LED spotlight and floodlight function
- » Fully adjustable lamp head for optimum illumination
- » 3 lighting modes
- » Rechargeable lithium battery
- » Fast charging USB Type C connection