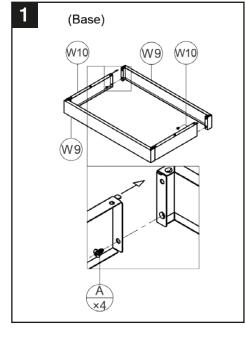

Ensure that the maximum load carrying capacities are not exceeded

Please refer to the loading information supplied for details

| PARTS LIST                      |          |
|---------------------------------|----------|
| Component                       | Quantity |
| W1 Bottom Panel                 | 1        |
| W2 Top Panel                    | 1        |
| w <sub>3</sub> Left Side Panel  | 1        |
| W4 Right Side Panel             | 1        |
| W5 Back Panel                   | 1        |
| W6 Door                         | 1        |
| W7) Adjustable Shelf            | 4        |
| W8 Bottom Shelf                 | 1        |
| W9 Base Front Panel             | 2        |
| w <sub>10</sub> Base Side Panel | 2        |