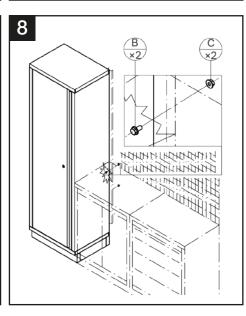

| FIXINGS LIST         |   |          |
|----------------------|---|----------|
| Component            |   | Quantity |
| A Screws<br>(ST6x12) |   | 18+1     |
| B M6 Bolt            |   | 2        |
| © M6 Nuts            | 8 | 2        |