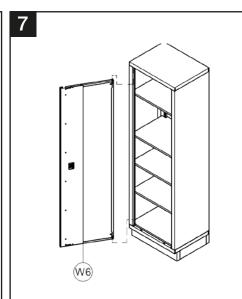

Ensure that the maximum load carrying capacities are not exceeded

Please refer to the loading information supplied for details

| PARTS LIST                      |          |
|---------------------------------|----------|
| Component                       | Quantity |
| W1 Bottom Panel                 | 1        |
| W2 Top Panel                    | 1        |
| w <sub>3</sub> Left Side Panel  | 1        |
| W4 Right Side Panel             | 1        |
| W5 Back Panel                   | 1        |
| W6 Door                         | 1        |
| W7) Adjustable Shelf            | 4        |
| W8 Bottom Shelf                 | 1        |
| W9 Base Front Panel             | 2        |
| w <sub>10</sub> Base Side Panel | 2        |