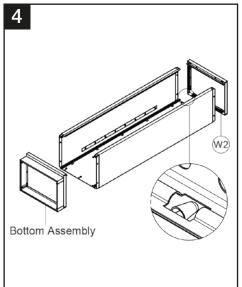

Ensure that the maximum load carrying capacities are not exceeded

Please refer to the loading information supplied for details

| PARTS LIST                      |          |
|---------------------------------|----------|
| Component                       | Quantity |
| W1 Bottom Panel                 | 1        |
| W2 Top Panel                    | 1        |
| w <sub>3</sub> Left Side Panel  | 1        |
| W4 Right Side Panel             | 1        |
| W5 Back Panel                   | 1        |
| W6 Door                         | 1        |
| W7) Adjustable Shelf            | 4        |
| W8 Bottom Shelf                 | 1        |
| W9 Base Front Panel             | 2        |
| w <sub>10</sub> Base Side Panel | 2        |