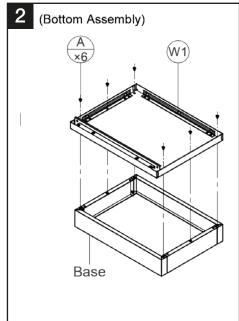

Ensure that the maximum load carrying capacities are not exceeded

Please refer to the loading information supplied for details

| PARTS LIST                      |          |
|---------------------------------|----------|
| Component                       | Quantity |
| W1 Bottom Panel                 | 1        |
| W2 Top Panel                    | 1        |
| w <sub>3</sub> Left Side Panel  | 1        |
| W4 Right Side Panel             | 1        |
| W5 Back Panel                   | 1        |
| W6 Door                         | 1        |
| W7) Adjustable Shelf            | 4        |
| W8 Bottom Shelf                 | 1        |
| W9 Base Front Panel             | 2        |
| w <sub>10</sub> Base Side Panel | 2        |

| FIXINGS LIST         |   |          |
|----------------------|---|----------|
| Component            |   | Quantity |
| A Screws<br>(ST6x12) |   | 18+1     |
| B M6 Bolt            |   | 2        |
| © M6 Nuts            | 8 | 2        |