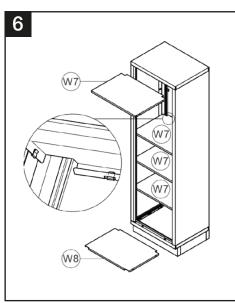

Ensure that the maximum load carrying capacities are not exceeded

Please refer to the loading information supplied for details

| PARTS LIST                      |          |
|---------------------------------|----------|
| Component                       | Quantity |
| W1 Bottom Panel                 | 1        |
| W2 Top Panel                    | 1        |
| w <sub>3</sub> Left Side Panel  | 1        |
| W4 Right Side Panel             | 1        |
| W5 Back Panel                   | 1        |
| W6 Door                         | 1        |
| W7) Adjustable Shelf            | 4        |
| W8 Bottom Shelf                 | 1        |
| W9 Base Front Panel             | 2        |
| w <sub>10</sub> Base Side Panel | 2        |