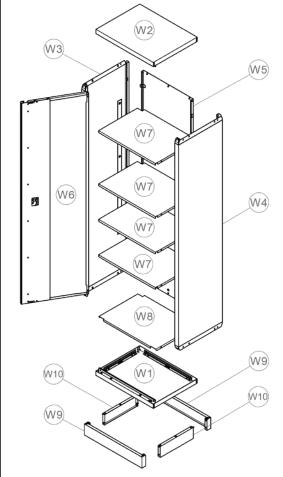

Ensure that the maximum load carrying capacities are not exceeded

Please refer to the loading information supplied for details

| PARTS LIST                      |          |
|---------------------------------|----------|
| Component                       | Quantity |
| W1 Bottom Panel                 | 1        |
| W2 Top Panel                    | 1        |
| w <sub>3</sub> Left Side Panel  | 1        |
| W4 Right Side Panel             | 1        |
| W5 Back Panel                   | 1        |
| W6 Door                         | 1        |
| W7) Adjustable Shelf            | 4        |
| W8 Bottom Shelf                 | 1        |
| W9 Base Front Panel             | 2        |
| w <sub>10</sub> Base Side Panel | 2        |

## **BiGDUG Cabinet Storage System - 600mm Wide Cupboard**

Note: Illustrations not to scale