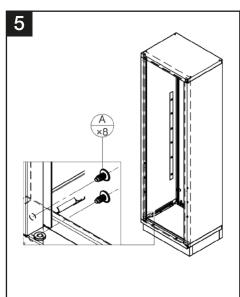

| FIXINGS LIST         |   |          |
|----------------------|---|----------|
| Component            |   | Quantity |
| A Screws<br>(ST6x12) |   | 18+1     |
| B M6 Bolt            |   | 2        |
| © M6 Nuts            | 8 | 2        |