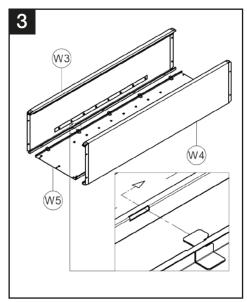

Ensure that the maximum load carrying capacities are not exceeded

Please refer to the loading information supplied for details

| PARTS LIST                      |          |
|---------------------------------|----------|
| Component                       | Quantity |
| W1 Bottom Panel                 | 1        |
| W2 Top Panel                    | 1        |
| w <sub>3</sub> Left Side Panel  | 1        |
| W4 Right Side Panel             | 1        |
| W5 Back Panel                   | 1        |
| W6 Door                         | 1        |
| W7) Adjustable Shelf            | 4        |
| W8 Bottom Shelf                 | 1        |
| W9 Base Front Panel             | 2        |
| w <sub>10</sub> Base Side Panel | 2        |

| FIXINGS LIST         |   |          |
|----------------------|---|----------|
| Component            |   | Quantity |
| A Screws<br>(ST6x12) |   | 18+1     |
| B M6 Bolt            |   | 2        |
| © M6 Nuts            | 8 | 2        |