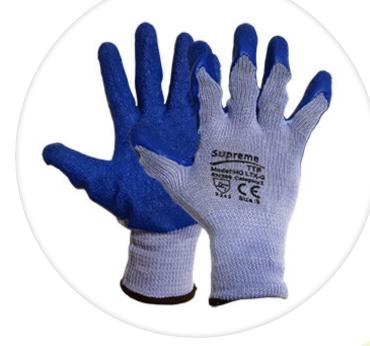

## PRODUCT INFORMATION SHEET GLOVE MODEL : HQ LTX - G

TTF

- Description : Our Model HQ LTX G is a five liner 10 gauge Grey mixed fibre shell with hard wearing Blue Latex coating on the palm and fingertips. Suitable for building & construction work, concrete & brick handling. This glove combines visibility, warmth and comfort. This is a very popular glove among builders, construction workers, warehouse operatives, road workers and is also known in the market as GRIP & GRAB gloves.
- EN 388 CAT II Abrasion Cut Tear Puncture

Ideal For: Construction • Outdoor General Handling • Plastering • Warehouse

2

1 3

2

Packing: 1 pair in a bag • 12 pairs in a polybag • 10 polybags per Case

Sizes Available : M - 8 & XXL - 11

www.supremettf.com sales@supremettf.com 44 (0) 172 7568 370(T) 44 (0) 208 043 3694 (F) Himalyan Trading Ltd T/A SupremeTTF Unit C Studham Ln, Common Rd Studham, Dunstable LU6 2FU