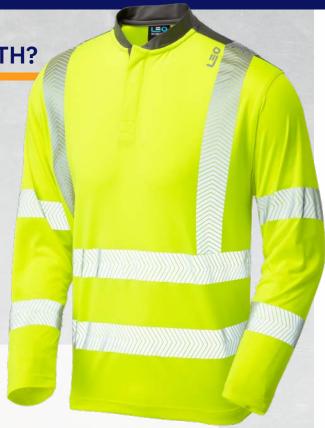

## WATERMOUTH

WORKWEAR

PERFORMANCE SLEEVED T-SHIRT CODE: T13-Y-LEO

## WHY THE WATERMOUTH?

The Watermouth is the ultimate base layer with its exceptional wicking properties and super-soft touch. Crafted from COOLMAX® polyester, the fabric trusted by athletes to keep them cool.

## **FEATURES**

- > 55% COOLMAX® polyester, 45% polyester
- > Grey trim
- > Split hem design
- > YKK® stud-fastened placket

**FABRIC** 55% COOLMAX POLYESTER 150GSM

HEAT APPLIED SEGMENTED CHEVRON PATTERN

| SIZE              | XS    | S     | М      | L       | XL      | XXL     | 3XL     | 4XL     | 5XL     | 6XL     |
|-------------------|-------|-------|--------|---------|---------|---------|---------|---------|---------|---------|
| CHEST TO FIT (CM) | 78-86 | 86-94 | 94-102 | 102-110 | 110-118 | 118-126 | 126-134 | 134-142 | 142-150 | 150-158 |