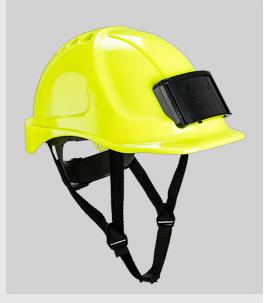

### PB55 - Endurance Badge Holder Helmet

Collection: Head Protection

Range: PPE

Materials: ABS, Polycarbonate

#### **Product information**

The Endurance Badge Holder Helmet is modelled on our best-selling PS55 Endurance Helmet. Innovative additional features include a badge holder which is ultra-sound welded onto the ABS helmet shell. Made from flame resistant polycarbonate, the badge holder has a slide opening for easy and secure storage of badges. Ideal for identification, wearer information and site access by an electronic badge. 4 points chin strap included and vented for extra air-flow.

#### **Features**

- CE certified
- Vented hard hat allowing a refreshing airflow around the head
- Lateral deformation
- Badge holder for easy clipping of your ID card
- 6 points textile harness
- · Wheel ratchet size adjustment for easy fitting
- Compatible accessories available
- 7 years shelf life from manufacturing date outlined in product user sheet
- Instant user/wearer recognition
- · Information is held securely