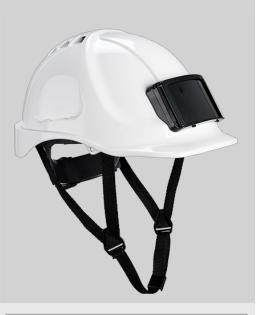

# PB55 - Endurance Badge Holder Helmet

**Collection:** Head Protection **Range:** PPE **Materials:** ABS, Polycarbonate

# **Product information**

The Endurance Badge Holder Helmet is modelled on our best-selling PS55 Endurance Helmet. Innovative additional features include a badge holder which is ultra-sound welded onto the ABS helmet shell. Made from flame resistant polycarbonate, the badge holder has a slide opening for easy and secure storage of badges. Ideal for identification, wearer information and site access by an electronic badge. 4 points chin strap included and vented for extra air-flow.

# Features

- CE certified
- Vented hard hat allowing a refreshing airflow around the head
- Lateral deformation
- Badge holder for easy clipping of your ID card
- 6 points textile harness
- Wheel ratchet size adjustment for easy fitting
- Compatible accessories available
- 7 years shelf life from manufacturing date outlined in product user sheet
- Instant user/wearer recognition
- Information is held securely