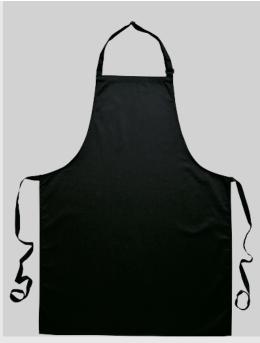

#### S840 - Cotton Bib Apron

Collection: Chefswear Range: Chefswear Shell Fabric: 100% Cotton 280g

#### Features

- Made from 100% Cotton fabric for added comfort and breathability
- Adjustable neck for a secure fit
- Anti-tangle ties for secure fastening