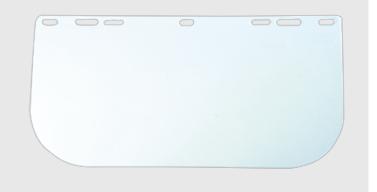

### PW92 - Replacement Clear Visor

**Collection:** Brow Guards **Range:** Eye Protection **Materials:** Polycarbonate

Inner Pack: 25 Outer Carton: 150

#### **Product information**

Replacement visor for PW90 and PW91. It also fits PW58.