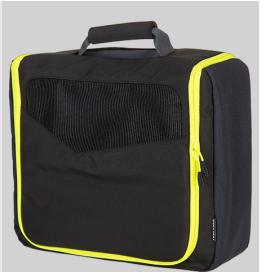

## B914 - Boot Bag

Collection: Luggage Range: Luggage and Tool Storage Materials: 600D Polyester

## **Product information**

The Boot Bag is designed for storing and protecting your work boots, keeping them apart from the rest of the contents of the bag. It has a soft neoprene change mat and mesh drying vents for ventilation.

#### Features

- Generous storage to fit most work boots
- Carry handle for added convenience
- Integrated changing mat

**PRODUCT SPECIFICATION & TECHNICAL DATA** 