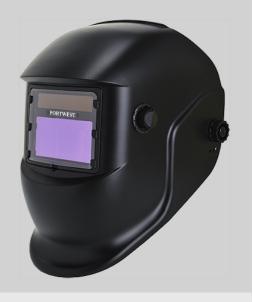

#### **Product information**

Auto-darkening welding helmet, which switches from a light to dark state when welding activity starts. Light state is DIN 4; Dark state is adjustable from DIN 9 to DIN 13 using the external knob. Response time from light to dark state is 0.04 milliseconds; return from dark to clear state in 0.03-0.04 sec. Power is supplied by solar cells with 2 built-in lithium batteries to offer power back-up for longer service life. No need for replacement batteries.

#### Features

• CE certified

- Wheel ratchet size adjustment for easy fitting
- Solar cell power and two built-in lithium backup batteries. Working time over 5000 hours
- Auto-darkening, switches from light to dark when the welding process starts
- Suitable for a wide range of applications
- Suitable to be worn with disposable respirators
- Retail box which aids presentation for retail sales

#### **Colours**

|       | Short | Reg | Tall | XTall |
|-------|-------|-----|------|-------|
| Black |       | -   |      |       |