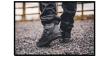

## JCB Workwear Hydradig Mid Cut Boots

S1P rated sports styled lightweight mesh and KPU mid-cut boot features a steel toe and midsole. Added toe and heel protection for durability.

Breathable mesh lining and a padded tongue and ankle collar provide extra comfort. This style is rated SRC, the top rating for slip resistance under the EN ISO 20345:2011 standard.

- Grey and black KPU mid cut boot
- Dark grey breathable mesh lining
- Padded tongue and collar
- Five eyelet fasten
- Antistatic
- Steel toecap and midsole
- TPU protection to heel and toe
- Dual density EVA and rubber sole
- SRC slip resistant
- EN ISO 20345:2011 S1P SRC