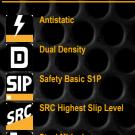

## JCB Workwear Hydradig Mid Cut Boots

S1P rated sports styled lightweight mesh and KPU mid-cut boot features a steel toe and midsole. Added toe and heel protection for durability.

Breathable mesh lining and a padded tongue and ankle collar provide extra comfort. This style is rated SRC, the top rating for slip resistance under the EN ISO 20345:2011 standard.

- Grey and black KPU mid cut boot
- Dark grey breathable mesh lining
- Padded tongue and collar
- Five eyelet fasten
- Antistatic
- Steel toecap and midsole
- TPU protection to heel and toe
- Dual density EVA and rubber sole
- SRC slip resistant
- EN ISO 20345:2011 S1P SRC