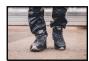

## JCB Workwear Hydradig Mid Cut Boots

S1P rated sports styled lightweight mesh and KPU mid-cut boot features a steel toe and midsole. Added toe and heel protection for durability.

Breathable mesh lining and a padded tongue and ankle collar provide extra comfort. This style is rated SRC, the top rating for slip resistance under the EN ISO 20345:2011 standard.

- Grey and black KPU mid cut boot
- Dark grey breathable mesh lining
- Padded tongue and collar
- Five eyelet fasten
- Antistatic
- Steel toecap and midsole
- TPU protection to heel and toe
- Dual density EVA and rubber sole
- SRC slip resistant
- EN ISO 20345:2011 S1P SRC