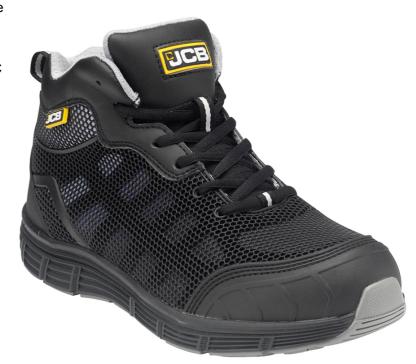

## JCB Workwear Hydradig Mid Cut Boots

S1P rated sports styled lightweight mesh and KPU mid-cut boot features a steel toe and midsole. Added toe and heel protection for durability.

Breathable mesh lining and a padded tongue and ankle collar provide extra comfort. This style is rated SRC, the top rating for slip resistance under the EN ISO 20345:2011 standard.

- Grey and black KPU mid cut boot
- Dark grey breathable mesh lining
- Padded tongue and collar
- Five eyelet fasten
- Antistatic
- Steel toecap and midsole
- TPU protection to heel and toe
- Dual density EVA and rubber sole
- SRC slip resistant
- EN ISO 20345:2011 S1P SRC