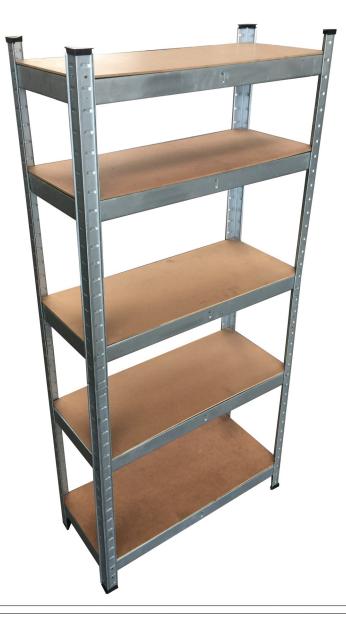

## SU120 150CM 5 TIER GARAGE SHELVING UNIT

## **SPECIFICATION**

This multi positional/functional garage shelving unit is manufactured with a 5 tier galvanised zinc plated steel frame & strong MDF board shelves which are fully adjustable to any level. The shelves snap together with no bolts required & can be secured using a rubber mallet (not supplied).

| Approx Dimensions:                          | H1500mm x W700mm x D300mm                              | Framework:         | 0.7mm   |
|---------------------------------------------|--------------------------------------------------------|--------------------|---------|
| Each Shelf Capacity:                        | 175kg                                                  | MDF Thickness:     | 4.0mm   |
| PRICE<br>BARCODE<br>CARTON QTY<br>PACKAGING | £<br>5017403 099574<br>1/0 Pc<br>Box with Colour Label | APPROX ITEM WEIGHT | 11,000g |