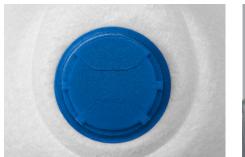

## **DISPOSABLE MOULDED MASK**

Moulded disposable respirator with comfort foam surround, adjustable nose clip, four-point

adjustable harness and low resistance exhalation valve.

**EXHALATION VALVE** Low resistance exhalation valve for easy breathing.