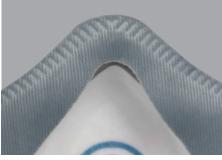

FOAM PADDED NOSE BRIDGE A mouldable nose bridge and 360° foam area around the inside provide comfort and a firmer fit.

**4-POINT ADJUSTABLE STRAPS** Metal free, 4-point adjustable straps create a firm and adaptable fit.