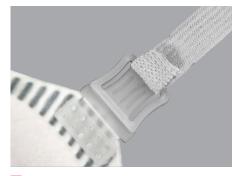

FOAM PADDED NOSE BRIDGE A mouldable nose bridge and 360° foam area around the inside provide comfort and a firmer fit.

**4-POINT ADJUSTABLE STRAPS** Metal free, 4-point adjustable straps create a firm and adaptable fit.