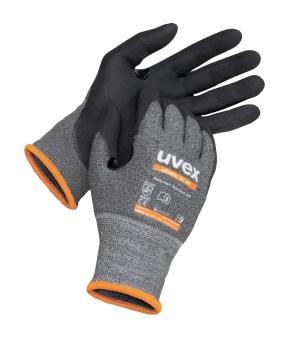

## Product data sheet for uvex athletic D5XP

The uvex athletic D5 XP cut protection gloves boast very high level D cut protection and a reinforced thumb joint. The comfortable fit and knitted cuff ensure that the glove sits just right on your hands. This ensures that you can work flexibly while enjoying high levels of mechanical protection.

## **Features**

- · Excellent abrasion resistance
- · Good grip

## Suitability for industrial working environments

· Suitable for dry and slightly damp work environments

Material number 60030

**Sizes** 6,7,8,9,10,11,12

**Standard** EN 420:2003 + A1:2009, EN 388:2016

Performance classes in 4 X 4 3 D

accordance with EN 388

Outer material High-performance polyethylene

(HPPE), Steel, Polyamide (PA),

Elastane

Coating Micro-NBR foam coating

Coating surface area Palm, Fingertips

Type With knitted cuff, With reinforced thumb

crotch

**Colour** Grey, Black, Heather grey, Anthracite